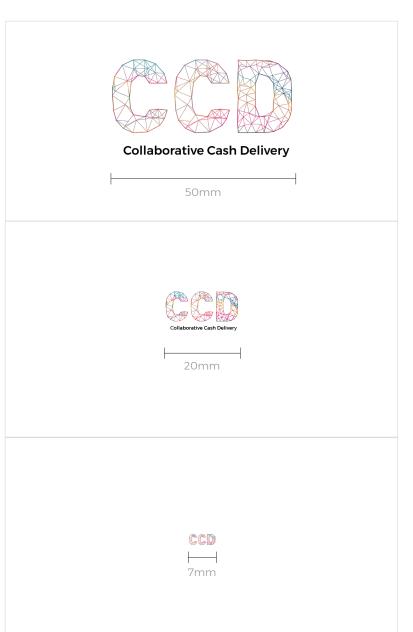

### Logo A

Logo A is used for any files where the logo will be 50mm wide or bigger. This includes printed, office and web files.

## Logo B

Logo B is used for any files where the logo will be between 20 and 49mm wide. This includes printed, office and web files.

### Logo C

Logo C is used for any files where the logo will be between 7 and 19mm wide. Recommended for icons and favicons.

Black White