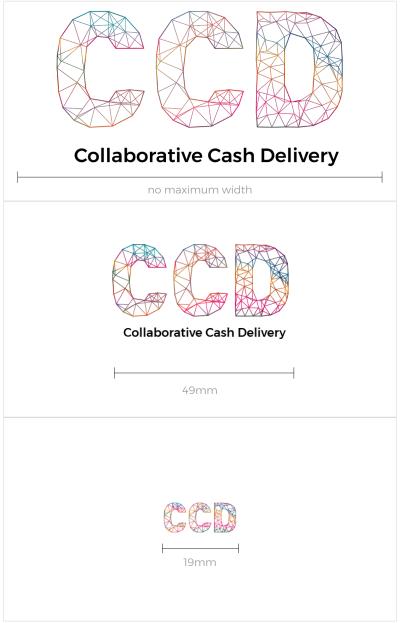

### Logo A

Logo A is used for any files where the logo will be 50mm wide or bigger. This includes printed, office and web files.

## Logo B

Logo B is used for any files where the logo will be between 20 and 49mm wide. This includes printed, office and web files.

### Logo C

Logo C is used for any files where the logo will be between 7 and 19mm wide. Recommended for icons and favicons.

Black White